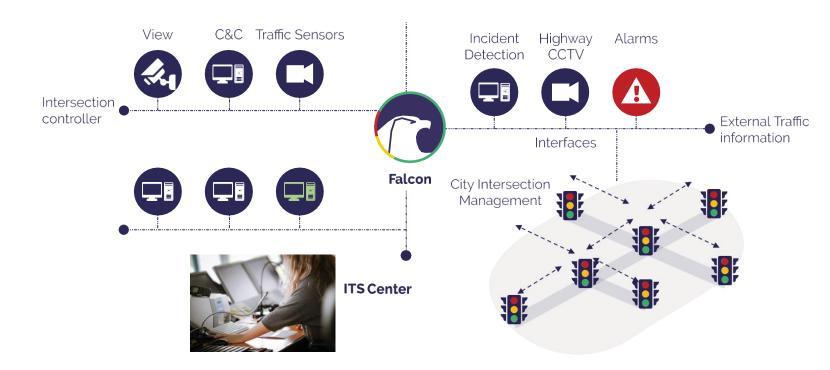

### **SEERs**

**Smart Entrance / Exit Ramp Solution** 

SmartCTY MVP, Q3 2022

- Based on Exelerate's 50 years of experience in the design, build and maintenance of traffic signal projects in dozens of signaling authorities, and 8 years of successful deployments
- SEERs is an innovative approach to optimizing traffic movement on highway "on and off" ramps
- Part of "Falcon," Exelerate's complete traffic management and control platform that can be easily adapted to local needs, policies and state regulations
- An emergency route module facilitates the quick and safe diversion of traffic from highways or tunnels in case of emergencies
- Results in optimal traffic flow, significant reduction of carbon emissions, and overall measureable analytics

#### **Exelerate**

Revolutionary Traffic Control
System improving lives of
residents in cities of all sizes by
managing traffic more efficiently.
Exelerate upgrades traffic-light
controlled interchanges and has
built SEER with SmartCty.