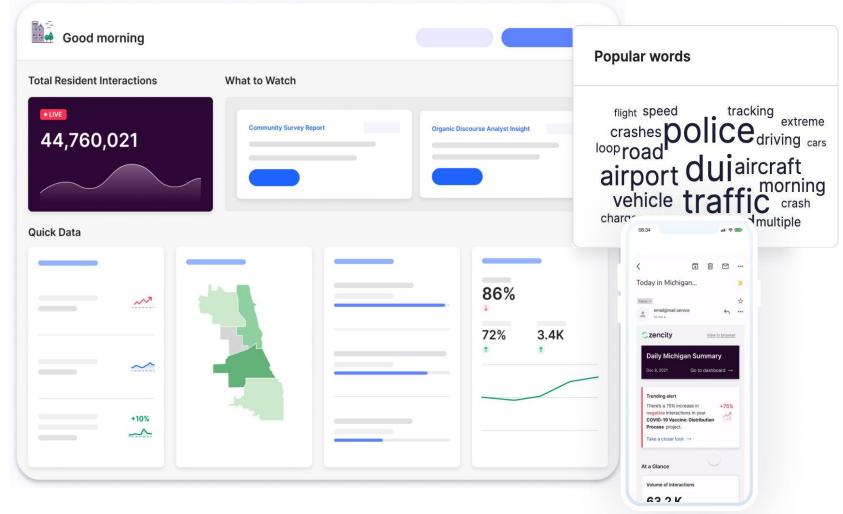

### **STET**

**Surface Transportation Engagement Tool** 

SmartCTY MVP, Q3 2022

- Filterable dashboards to browse data over time and by tool and topic
- Automated alerts & email roundups of your data
- In-depth insights, reports & strategy from our experts

### **ZenCity**

World leading Citizen and
Community Engagement
Platform for Government.
Deploying SmartCty STET poised
to launch in US and Australia Q1
2023