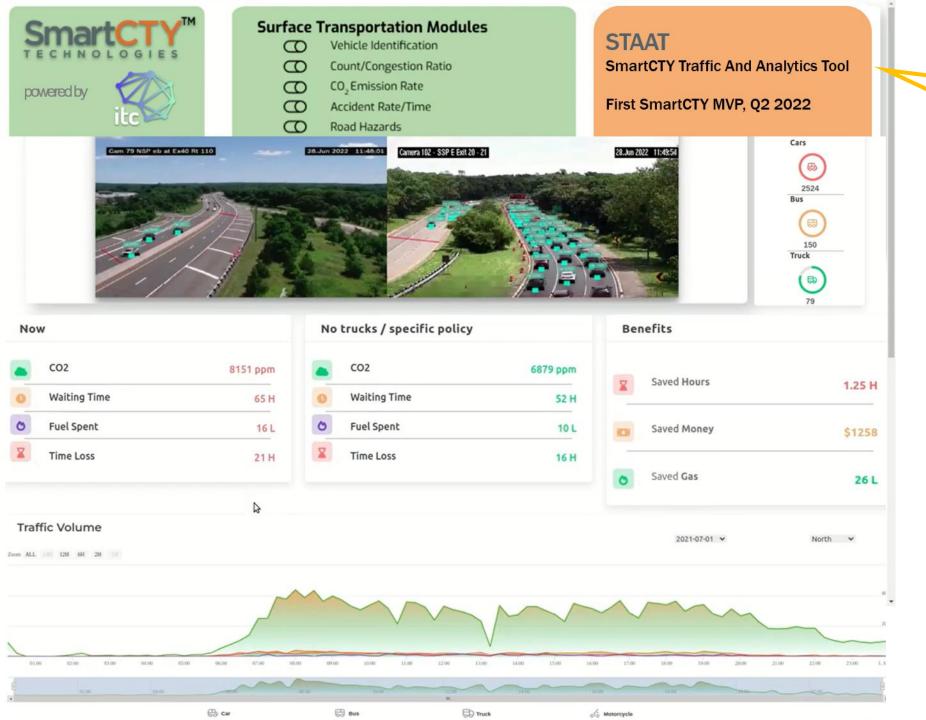

Click to launch STAAT MVP Video

- First SmartCTY MVP, Q2 2022
- **⊘**Al/ML analytics monitor:
  - Carbon footprint calibrator
  - Congestion
  - **⊘** Toll Enforcement
  - Municipal Fleet Management
  - Autonomous Infrastructure
  - Smart Parking
- **Emergency Response**
- Situational Awareness

#### ITC

Advanced traffic management system for measuring, predicting & mitigating road issues to improve safety & reduce congestion. ITC has completed first MVP of the SmartCty STAAT.