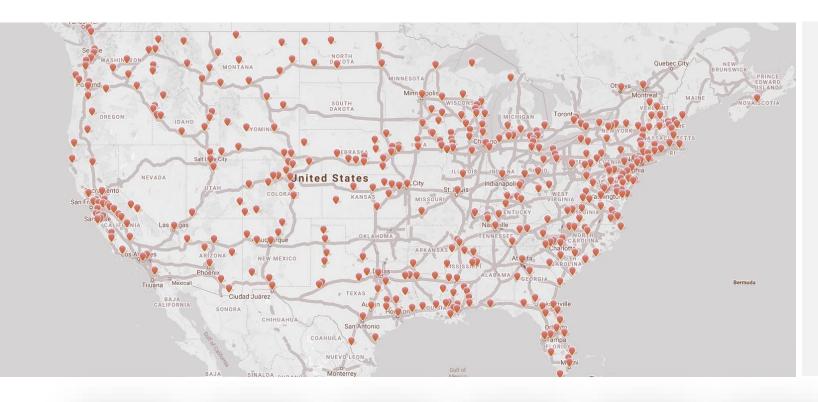

# **SmartCTY** Established Global Footprint & Customer Base

Through its acquisition of Traffic Land, SmartCTY has an unrivalled footprint and customer base, providing the only large-scale route to market for smart traffic technologies

- 40,000 CCTV Cameras
- 70 cities globally
- Active in 47 of the 50 key transportation markets in
- Culmination of 15 years of work to negotiate Commercial Terms with 50 DoT's
- US\$15 million invested to date in technology and infrastructure
- Extremely difficult to replicate footprint